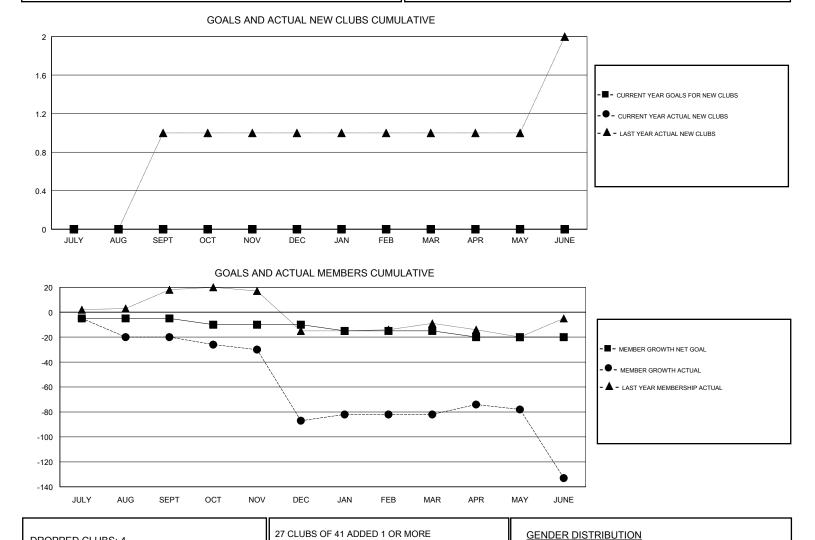

### GMT CA

| Clubs                 |               |           |               | Members               |                           |                         |                                                    |
|-----------------------|---------------|-----------|---------------|-----------------------|---------------------------|-------------------------|----------------------------------------------------|
| RESULTS FOR 2018-2019 |               |           |               | RESULTS FOR 2018-2019 |                           |                         |                                                    |
| QUARTER               | NEW CLUB GOAL | NEW CLUBS | DROPPED CLUBS | QUARTER               | MEMBER GROWTH NET<br>GOAL | MEMBER GROWTH<br>ACTUAL | DROPPED<br>MEMBERS ACTUAL<br>(including transfers) |
| JULY/AUG/SEPT         | 0             | 0         | 1             | JULY/AUG/SEPT         | -5                        | 9                       | 26                                                 |
| OCT/NOV/DEC           | 0             | 0         | 1             | OCT/NOV/DEC           | -5                        | 17                      | 81                                                 |
| JAN/FEB/MAR           | 0             | 0         | 1             | JAN/FEB/MAR           | -5                        | 19                      | 12                                                 |
| APR/MAY/JUNE          | 0             | 0         | 1             | APR/MAY/JUNE          | -5                        | 22                      | 70                                                 |

### 111 189

CLICK HERE FOR CUMULATIVE

MEMBERSHIP DATA

NEW MEMBERS

24

54

CLUB CANCELLED

DROPPED CLUBS: 4